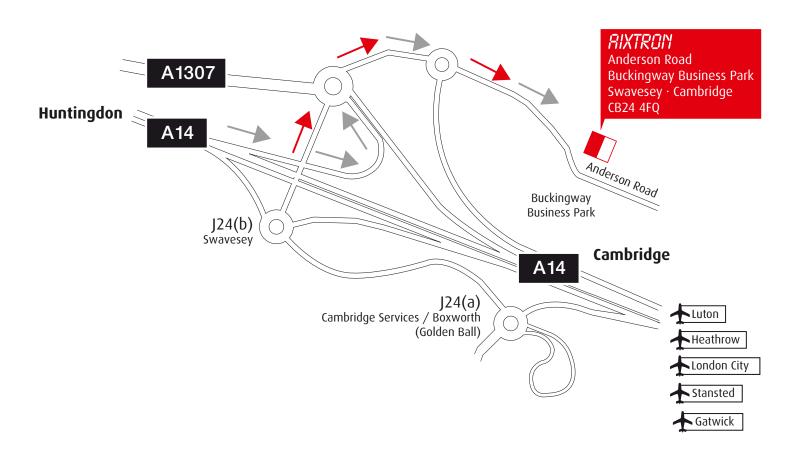

## Your way by car

Follow the A14 and exit at J24(b) (Swavesey).
Follow signs to Swavesey at each roundabout.
The third roundabout will be signposted
for Buckingway Business Park. Continue down
this road and AIXTRON Ltd, is the first building
on the left hand side in Buckingway Business Park.